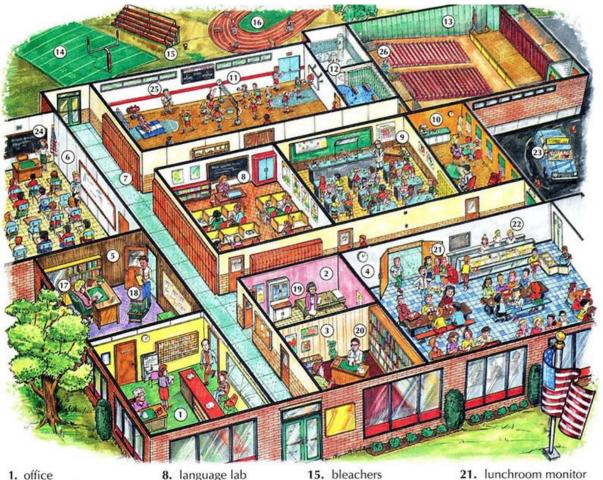

## **Directions around School**

- 1. office
- 2. nurse's office
- 3. guidance office
- 4. cafeteria 5. principal's office
- 6. classroom
- 7. locker

- 8. language lab
- 9. chemistry lab
- 10. teachers' lounge
- 11. gym/gymnasium
- 12. locker room 13. auditorium
- 14. field
- 15. bleachers
- 16. track
- 17. principal
- 18. assistant principal
- 19. (school) nurse
- 20. guidance counselor

- printing room
- test lab(oratory)
- coffee vending machines

22. cafeteria worker

24. teacher

26. custodian

25. coach

23. driver's ed instructor

- smoking area
- microwaves
- janitor/custodian
- covered sitting area
- bike parking facility
- ...